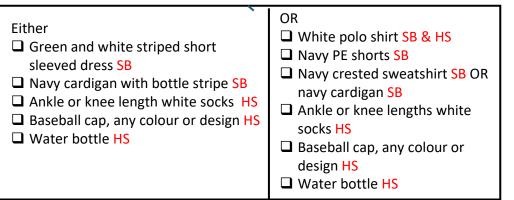

### Winter uniform: September – Easter holidays

- □ Navy stormproof jacket SB
- Prep navy blazer (year 6 only can purchase a senior blazer to wear into senior school ) SB
- Tartan tunic SB OR navy trousers SB (you will not need to purchase both; it will depend on you and your child's preference.)
- □ Year 6 only: As above OR tartan kilt SB worn with white blouse with revere collar SB & HS (long or short sleeves)
- □ White blouse with revere collar (long or short sleeves) SB & HS
- □ Navy cardigan with bottle stripe SB
- □ Navy tights/knee length socks HS
- □ Navy crested fleece beanie hat (optional, but if purchased must be from Schoolblazer ) SB
- □ Navy fleece scarf (optional ) SB & HS
- □ Navy gloves (optional) SB & HS
- Water bottle HS

Please use this Key :SB= compulsory buy from Schoolblazer , HS= You can purchase from high street , SB & HS= you can purchase from either

#### Summer uniform: After Easter holidays- July

Prep navy blazer (year 6 only can purchase a senior blazer to wear into senior school ) SB

- Green and white striped short sleeved dress SB OR white blouse with revere collar (long or short sleeves) SB &HS with navy tailored shorts (not navy PE shorts) SB & HS, you will not need to purchase both; it will depend on you and your child's preference.
- □ Year 6 only: As above OR tartan kilt SB worn with white blouse with revere collar SB & HS (long or short sleeves)
- □ Navy cardigan with bottle stripe SB
- Plain white ankle or knee length socks HS
- □ Navy crested baseball cap for playtime in sunny weather SB
- Water bottle HS
- <u>Shoes</u>
- Sensible strong black leather shoes suitable for both indoor and outdoor wear in winter and summer. No high heels, boots or slip on HS
- In bad weather wellingtons and boots may be worn to and from school HS
- P.E. and Swimming
- Navy skort OR navy shorts SB
- □ Navy crested games shirt SB
- □ Navy crested midlayer (optional) SB
- □ Navy crested activity jacket SB
- □ Navy crested training pants with SFC logo SB OR navy crested fitness base layer leggings SB & HS
- □ Navy crested base layer top with SFC logo (optional) SB OR navy base layer top (optional) HS
- □ Navy games socks with green turnover SB AND white ankle socks HS
- Sports trainers any colour (no fashion trainers i.e. Converse ) HS
- □ Football boots HS AND shin pads HS
- □ Mouthguard (for Years 4 and upwards) SB & HS
- □ St Francis' swimming costume (new and only available from the second -hand uniform shop from £17.00)
- □ St Francis' swimming cap (new and only available from the second -hand uniform shop from £6)
- Goggles SB & HS
- Towel HS
- Galas (optional, new and only available from second hand uniform shop)