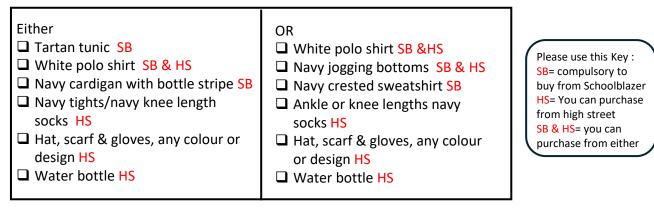

## Winter uniform: September – Easter holidays

- □ Navy stormproof jacket SB
- Prep navy blazer SB
- Tartan tunic OR navy trousers (you will not need to purchase both; it will depend on you and your child's preference.) SB

SB & HS

HS

- White polo shirt
- □ Navy cardigan with bottle stripe SB
- □ Navy tights/knee length socks HS
- □ Navy crested fleece beanie hat (optional, but if purchased must be from Schoolblazer) SB
- □ Navy fleece scarf (optional) SB & HS
- □ Navy gloves (optional) HS
- Water bottle

Please use this Key :SB= compulsory buy from Schoolblazer , HS= You can purchase from high street , SB & HS= you can purchase from either

### Summer uniform: After Easter holidays- July

- Prep navy blazer SB
- Green and white striped short sleeved dress SB OR white polo shirt SB & HS with navy tailored shorts (not sport PE shorts) SB & HS
- □ Navy cardigan with bottle stripe SB
- □ Plain white ankle or knee length socks HS
- □ Navy crested baseball cap for playtime in sunny weather SB
- □ Water bottle HS